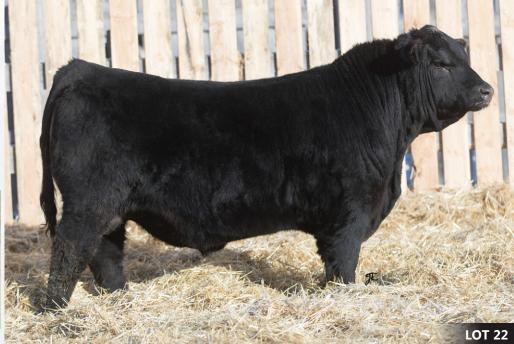

### HLC CSI Bloodline 29K

2261345 CHD 29K January 13 2022

S A V RAINFALL 6846 **S A V BLOODLINE 9578** S A V EMBLYNETTE 2369

MERIT VALOR 5032 **MERIT HEROINE 8145F** MERIT HEROINE 4113

| WEIGHT HEROHAE 1113 |    |        |        |    | ., |     |    | .000 |      |
|---------------------|----|--------|--------|----|----|-----|----|------|------|
|                     | BW | ADJ WW | ADJ YW | Sa | CE | BW  | ww | YW   | Milk |
|                     | 77 | 668    | 1319   | 8  | 5  | 1.7 | 55 | 103  | 22   |

29k I see big time herd bull potential in this bull. Moderate at birth with tons of growth, he's a bull I admire for his squareness of hip, and over all muscle pattern. He is big testicled, good footed and as sound as you can make one. His beautiful dam is a moderate framed female that has an exceptional udder. She has a daughter working at Sortland Ranching, and a son at VT Ranch.