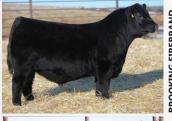

# HLC CSI Rouge 57K

Male 2282211 CHD 57K January 22 2022

COLEMAN BRAVO 6313 COLEMAN TRIUMPH 9145 LAWSONS CHLOE C815

BROOKING FIREBRAND 6068 HLC CSI BLACKBIRD 697H DMM BLACKBIRD 105A

| BW    | ADJ WW | ADJ YW |
|-------|--------|--------|
| 92 ET | 651    | 1352   |

Rouge 57k is a sale feature performance bull that has tons of muscle, volume, massive dimension. His dam is a beautiful uddered, moderate made female by Fire Brand and out of what many say is the best female to walk the pastures at Miller Wilson Angus, DMM Blackbird 105A. This fella has a royally bred pedigree with a balanced set of epds and phenotype that's hard to find a hole in. We sure like him and I think you will too.