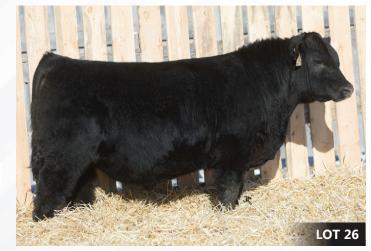

### HLC Emblem 41K

Male 2261370 CHD 41K January 16 2022

S A V RAINDANCE 6848
S A V EMBLEM 8074
S A V EMBLYNETTE 2369

MICH WHEATLAND LEADING EDGE **HLC MISS MARION 449G** 

HLC MISS MARION 749D

| BW | ADJ WW | ADJ YW | Ds | CE |
|----|--------|--------|----|----|
| 87 | 686    | 1416   | 읍  | -2 |

S A V CUTTING EDGE 4857
EDGE COPPER CRK LADY 1210
SANKEYS JUSTIFIED 101
DOUBLE D MISS MARION 20R

**COLEMAN CHARLO 0256** 

S A V EMBLYNETTE 7566

S A V 707 RITO 9969

S A V BLACKCAP MAY 4136

87 686 1416 2 4 67 119 27 Emblem 41k is out of a highly productive young female that stems back to one of our foundation donors, Miss Marion 20R. He is a bull that is displays

excellent depth and softness of rib as well as stoutness of hip. He is also big

boned and hairy to boot. **CE**: ★★