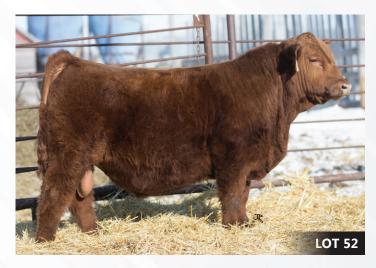

- -Agribition pen bull
- -212K is chucked full of red meat.
- -Thick ended sire that carries his shape right down to his stifle.
- -Pen favorite by many.

RED U-2 FOREIGNER 413B RED U2 FORMAT 143E RED U-2 LADY 229B

RED SSS TACTIC 651D

RED FRASER RUBY LEE 10H

RED NU-HORIZON RUBY LEE 8038F

RED U-2 ANEXA 8026U
RED U2 MISSION 61W
RED D-BAR LADY 7U
RED SSS SOLDIER 252B
RED SSS DUCHESS 668A
RED SIX MILE KILL SWITCH 135Z
RED MAR MAC RUBY LEE 59A

U2 T.K.O.254Z

- -Might be the quietest bull in the pen.
- -Very productive cow family that always produces high quality cattle.
- -Sire verified.

N H 47 RED NU-HORIZON Payload 207K

Male 2279626 TK 207K January 22 2022