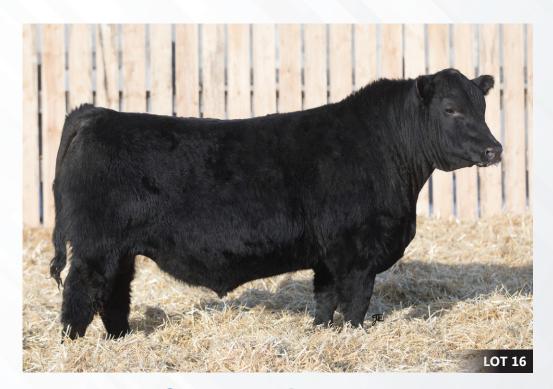

#### HLC CSI Elevation 100K

Male 2261490 CHD 100K February 05 2022

S A V RAINFALL 6846 S A V BLOODLINE 9578 S A V EMBLYNETTE 2369

S A V NATIONAL ANTHEM 5740 **HLC ERICA 561G**BAR-E-L ERICA 74A

| BW  | ADJ WW | ADJ YW |
|-----|--------|--------|
| 0.0 | 775    | 1450   |

COLEMAN CHARLO 0256 S A V BLACKCAP MAY 4136 S A V 707 RITO 9969 S A V EMBLYNETTE 7566 S A V INTERNATIONAL 2020 A C DUKE GIRL 57 BAR-E-L NATURAL LAW 52Y HF ERICA 339T

| CE | BW  | ww | YW  | Milk |
|----|-----|----|-----|------|
| -2 | 3.8 | 72 | 131 | 25   |
|    |     |    |     |      |

An exciting opportunity to to acquire an individual that combines real world power, soundness, and eye appeal in a genetically stacked package. "Elevation" 100k is bull that will add bone and hair as well as length of body and huge centre body dimension. Possibly one of the most exciting pieces to the puzzle is his dam, Erica 561G. She is a female that has proven herself to be a superior maternal masterpiece. Her progeny have not only got it done in the show ring, they are proving them selves in the breeding fields as well. The first calves by maternal brother, Private Stock, are hitting the ground now and couldn't be more exciting. They'd easily be the most consistent calves we have seen hit the ground this spring. Take some of the guess work out of your breeding plans and elevate your calf crop to a new level!

**CE**: ★ ★

LOT 1 | CWA Intermediate Calf Champion

HLC ERICA 561G | Dam

**HLC PRIVATE STOCK** | Maternal Brother

HLC CSI HEROINE 766H | Maternal Sister