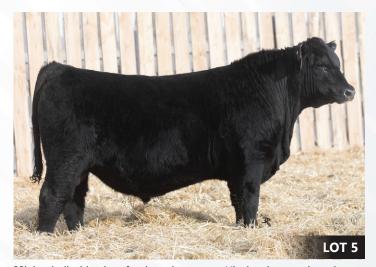

COLEMAN CHARLO 0256 S A V BLACKCAP MAY 4136 S A V 707 RITO 9969 S A V EMBLYNETTE 7566

R B TOUR OF DUTY 177 **MERIT BEAUTY 3110** 

HF PROWLER 43U MERIT HEROINE 2060

WK LADY MAY 2347

CE: ★ ★ ★

HLC Bloodline 45K 2278056 CHD 45K January 19 2022

**COLEMAN CHARLO 0256** 

S A V EMBLYNETTE 7566

S A V 707 RITO 9969

WK MISS 6191

S A V BLACKCAP MAY 4136

PINE RIDGE HAMMER S322

S A V RAINFALL 6846 **S A V BLOODLINE 9578** S A V EMBLYNETTE 2369

K R GAVEL 1057 **KR LADY MAY 4382** 

| BW    | ADJ WW | ADJ YW |
|-------|--------|--------|
| 93 ET | 684    | 1349   |

**KOUPALS B&B IDENTITY THOENE TRAVELER 004-563** 

45k A son of proven donor KR Lady May 4382, he is a bull I love for his shear mass and volume. If depth of rib is something you need to add or improve on in your herd he's sure to make it happen.

CE: ★

KR LADY MAY 4382 | Dam

HLC CSI Bloodline 37K

**COLEMAN CHARLO 0256** 

S A V EMBLYNETTE 7566 RITO 707 OF IDEAL 3407 7075

S A V RESOURCE 1441

S A V 707 RITO 9969

S A V BLACKCAP MAY 4136