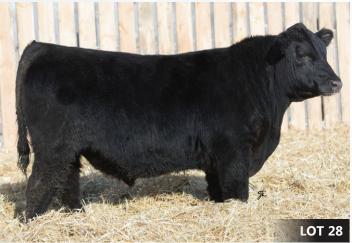

CE: ★

KR LADY MAY 4382 | Dam

HLC CSI Bloodline 37K

**COLEMAN CHARLO 0256** 

S A V EMBLYNETTE 7566 RITO 707 OF IDEAL 3407 7075

S A V RESOURCE 1441

S A V 707 RITO 9969

S A V BLACKCAP MAY 4136

S A V MADAME PRIDE 0075

Male 2261361 CHD 37K January 15 2022

S A V RAINFALL 6846 **S A V BLOODLINE 9578** 

S A V EMBLYNETTE 2369

S A V REGISTRY 2831 JL GLORY 9002

|    | KY 55/U |        | JL GLORY 1340 |    |     |    |   |  |
|----|---------|--------|---------------|----|-----|----|---|--|
| BW | ADJ WW  | ADJ YW | Ď             | CE | BW  | ww | ١ |  |
| 92 | 662     | 1301   | 읍             | -3 | 4.6 | 71 | 1 |  |

37k a very sound made bull that I admire for his overall completeness. He's a bull that is very attractive in his design and excellent on the move. His beautiful dam by Registry is a female we see a big future in.