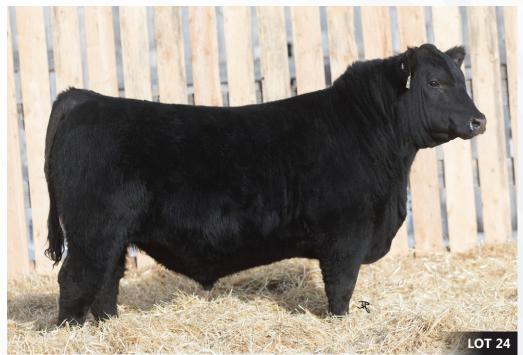

#### HLC CSI Elevation 100K

Male 2261490 CHD 100K February 05 2022

S A V RAINFALL 6846 S A V BLOODLINE 9578 S A V EMBLYNETTE 2369

S A V NATIONAL ANTHEM 5740 **HLC ERICA 561G**BAR-E-L ERICA 74A

| BW  | ADJ WW | ADJ YW |
|-----|--------|--------|
| 0.0 | 775    | 1450   |

COLEMAN CHARLO 0256 S A V BLACKCAP MAY 4136 S A V 707 RITO 9969 S A V EMBLYNETTE 7566 S A V INTERNATIONAL 2020 A C DUKE GIRL 57 BAR-E-L NATURAL LAW 52Y HF ERICA 339T

| CE | BW  | ww | YW  | Milk |
|----|-----|----|-----|------|
| -2 | 3.8 | 72 | 131 | 25   |
|    |     |    |     |      |

An exciting opportunity to to acquire an individual that combines real world power, soundness, and eye appeal in a genetically stacked package. "Elevation" 100k is bull that will add bone and hair as well as length of body and huge centre body dimension. Possibly one of the most exciting pieces to the puzzle is his dam, Erica 561G. She is a female that has proven herself to be a superior maternal masterpiece. Her progeny have not only got it done in the show ring, they are proving them selves in the breeding fields as well. The first calves by maternal brother, Private Stock, are hitting the ground now and couldn't be more exciting. They'd easily be the most consistent calves we have seen hit the ground this spring. Take some of the guess work out of your breeding plans and elevate your calf crop to a new level!

**CE**: ★ ★

LOT 1 | CWA Intermediate Calf Champion

HLC ERICA 561G | Dam

**HLC PRIVATE STOCK** | Maternal Brother

HLC CSI HEROINE 766H | Maternal Sister