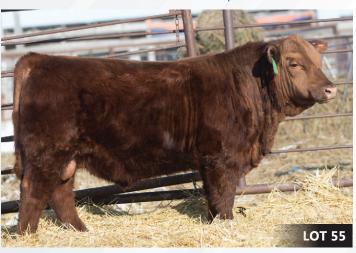

N H 54

RED NU-HORIZON Bluecollar 231K

Male 2290182 TK 231K February 18 2022

| BW | ADJ WW | ADJ YW | S D | CE  | BW  | ww | YW | Milk |
|----|--------|--------|-----|-----|-----|----|----|------|
| 89 | 646    |        | 品   | 1.5 | 1.5 | 44 | 71 | 30   |

- -Agribition pen bull
- -ET calf off one of our top red females.
- -Sure footed, ideal structured bull that should last for many years of service.
- -Big spread from birth to weaning.
- -Should be able to sire a real nice pen of replacements since he balances up real well.
- -Parent verified.

RED U-2 RECKONING 149A RED U2 BLUE COLLAR 295E RED U-2 ANEXA 439A

RED PFFR LOADED 41Y

RED NU-HORIZON HEAVENLY 446B

RED NU-HORIZON FIREY STAR 855U

RED NU-HORIZON STAR 429P

RED U-2 RECON 192Y
RED U-2 ANEXA 271Y
RED MINBURN COPENHAGEN 3Y
RED U-2 ANEXA 443Y
RED PFFR LOCKED AND LOADED 918
RED RRM RAMBLER'S DESIGN L2
RED RICOSHAE SEQUOIA 35R
RED NU-HORIZON STAR 429P