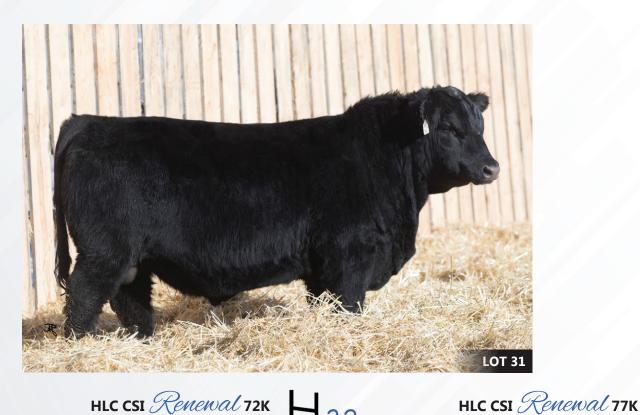

#### HLC CSI Renewal 72K

S A V MADAME PRIDE 0151

MOHNEN DYNAMITE 1356

QUEEN OF PEAK DOT 652S

2261410 CHD 72K January 26 2022 S A V RENOWN 3439

GVC SETTLER 004X

HF KODIAK 5R

**BROOKING QUEEN 229** 

S A V RENOVATION 6822 **BROOKING RENEWAL 8100 BROOKING QUEEN 4029** 

PEAK DOT BOLD 204U **CSI MADONNA 16Z** 

|    | NE MADON |        | JDS MADONNA 2M  CE BW WW YW  -4 5.1 63 116 |    |     |    |     |      |  |  |
|----|----------|--------|--------------------------------------------|----|-----|----|-----|------|--|--|
| BW | ADJ WW   | ADJ YW | Ds                                         | CE | BW  | ww | YW  | Milk |  |  |
| 97 | 671      | 1193   | 읍                                          | -4 | 5.1 | 63 | 116 | 21   |  |  |

A performance bull with with worlds of substance, volume and mass. He's loose hided, easy fleshing, and exceptionally sound.

CE: ★

S A V RENOVATION 6822 **BROOKING RENEWAL 8100 BROOKING QUEEN 4029** 

HOOVER NO DOUBT **PEAK DOT LADY 53F** PEAK DOT LADY 39D