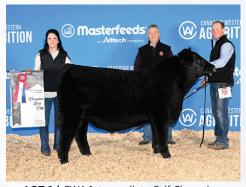

"HLC Elevation" will be headliner sale day! The Intermediate Bull Calf Champion at the 2022 Canadian Western Agribition comes with outstanding performance numbers, style and shape. His sire "Bloodline" is marking his own history but the strength of "Elevation's" mother, makes him a must own bull. Not to be over-shadowed, several paternal brothers with breeder potential are not far behind. The genetic diversity of the leading Angus bulls is represented in this great angus offering and what uniformity with shape and dimension! This uniformity must be credited to the predictable HLC cowherd. Whether you are looking for a power bull to add pay weight to your calf crop or a heifer bull to keep the replacements happy, the shelves are packed full of quality. The folks at Nu-Horizon are coming to this event with a powerful and

#### HLC CSI Elevation 100K

Male 2261490 CHD 100K February 05 2022

S A V RAINFALL 6846 S A V BLOODLINE 9578 S A V EMBLYNETTE 2369

S A V NATIONAL ANTHEM 5740 **HLC ERICA 561G**BAR-E-L ERICA 74A

| BW  | ADJ WW | ADJ YW |
|-----|--------|--------|
| 0.0 | 775    | 1450   |

**CE**: ★ ★

LOT 1 | CWA Intermediate Calf Champion

HLC ERICA 561G | Dam

**HLC PRIVATE STOCK** | Maternal Brother

HLC CSI HEROINE 766H | Maternal Sister