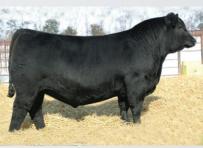

### HLC CSI Bloodline 29K

2261345 CHD 29K January 13 2022

S A V RAINFALL 6846 **S A V BLOODLINE 9578** S A V EMBLYNETTE 2369

MERIT VALOR 5032 **MERIT HEROINE 8145F** MERIT HEROINE 4113

| WEIGHT HEROHAE 1113 |    |        |        |    | ., |     |    | .000 |      |
|---------------------|----|--------|--------|----|----|-----|----|------|------|
|                     | BW | ADJ WW | ADJ YW | Sa | CE | BW  | ww | YW   | Milk |
|                     | 77 | 668    | 1319   | 8  | 5  | 1.7 | 55 | 103  | 22   |

29k I see big time herd bull potential in this bull. Moderate at birth with tons of growth, he's a bull I admire for his squareness of hip, and over all muscle pattern. He is big testicled, good footed and as sound as you can make one. His beautiful dam is a moderate framed female that has an exceptional udder. She has a daughter working at Sortland Ranching, and a son at VT Ranch.