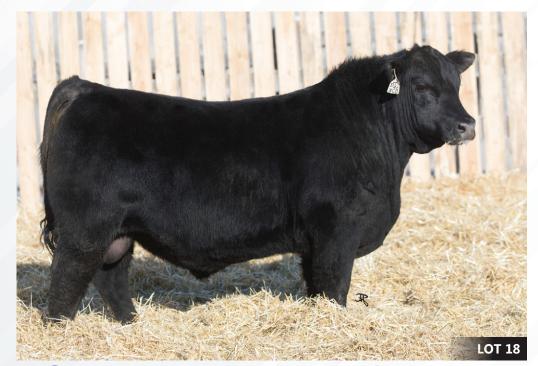

### HLC CSI Bloodline 29K

2261345 CHD 29K January 13 2022

S A V RAINFALL 6846 **S A V BLOODLINE 9578** S A V EMBLYNETTE 2369

MERIT VALOR 5032 **MERIT HEROINE 8145F** MERIT HEROINE 4113

| WEIGHT HEROHAE 1113 |    |        |        |    | ., |     |    | .000 |      |
|---------------------|----|--------|--------|----|----|-----|----|------|------|
|                     | BW | ADJ WW | ADJ YW | Sa | CE | BW  | ww | YW   | Milk |
|                     | 77 | 668    | 1319   | 8  | 5  | 1.7 | 55 | 103  | 22   |

29k I see big time herd bull potential in this bull. Moderate at birth with tons of growth, he's a bull I admire for his squareness of hip, and over all muscle pattern. He is big testicled, good footed and as sound as you can make one. His beautiful dam is a moderate framed female that has an exceptional udder. She has a daughter working at Sortland Ranching, and a son at VT Ranch.