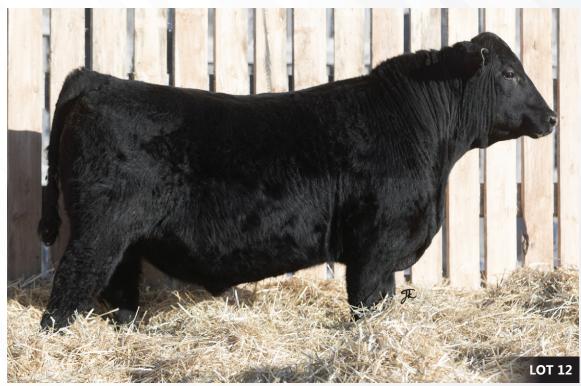

### HLC CSI Bloodline 29K

2261345 CHD 29K January 13 2022

S A V RAINFALL 6846 **S A V BLOODLINE 9578** S A V EMBLYNETTE 2369

MERIT VALOR 5032 **MERIT HEROINE 8145F** MERIT HEROINE 4113

| WEIGHT HEROHAE 1113 |    |        |        |    | ., |     |    | .000 |      |
|---------------------|----|--------|--------|----|----|-----|----|------|------|
|                     | BW | ADJ WW | ADJ YW | Sa | CE | BW  | ww | YW   | Milk |
|                     | 77 | 668    | 1319   | 8  | 5  | 1.7 | 55 | 103  | 22   |

29k I see big time herd bull potential in this bull. Moderate at birth with tons of growth, he's a bull I admire for his squareness of hip, and over all muscle pattern. He is big testicled, good footed and as sound as you can make one. His beautiful dam is a moderate framed female that has an exceptional udder. She has a daughter working at Sortland Ranching, and a son at VT Ranch.