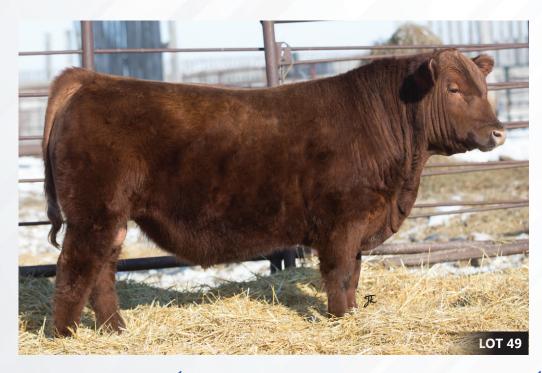

#### RED NU-HORIZON Arrow 271K

2287874 TK 271K March 20 2022

RED FLYING K JULIAN 22A

**RED SVR BAIL OUT 94B** 

RED SVR COLLEEN 41B

**RED AHL DUCHESS 42W** 

RED LAZY MC CRUSH 29R

**RED LAZY MC SCYTHIA 78N** 

**RED FLYING K DUCHESS 25C** 

RED PZC TMAS FIRESTORM 1800 ET

RED FLYING K ARROW 13E **RED COCKBURN ARROW 9089 RED SVR COLLEEN 46E** 

**RED AHL FLASHBACK 446B RED NU-HORIZON FOXY LADY 8024F RED LAZY MC FOXY LADY 110T** 

| BW | ADJ WW | ADJ YW | DS | CE | BW  | ww | YW | Milk |
|----|--------|--------|----|----|-----|----|----|------|
| 85 | 658    |        | 8  | -2 | 2.3 | 49 | 78 | 21   |

- -Has been a favorite since birth.
- -Big topped, expressive shaped bull that is well balanced and is very good footed.
- -Very good to look at phenotypically and reads well on paper as well.
- -Our two Foxy Lady cows have not missed and 271K is a prime example why.
- -271K has a big time herd sire look.
- -Sire verified.