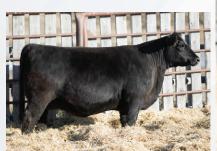

### HLC CSI United 51K

**COLEMAN CHARLO 0256** 

S A F 598 BANDO 5175

S A V BLACKCAP MAY 4136

S A V MADAME PRIDE 8264

MILL BRAE SA JAUNTY 3079

CONNEALY FINAL PRODUCT

2295175 CHD 51K January 20 2022

United 51k is an outstanding individual that has unmatched centre body dimension, length of spine, big testicles, and moves out like a cat. The cattle sired by America have a consistent pattern with loads of style and power. CE: ★