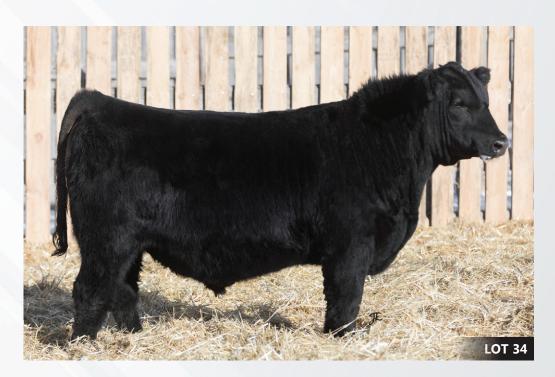

An exciting opportunity to to acquire an individual that combines real world power, soundness, and eye appeal in a genetically stacked package. "Elevation" 100k is bull that will add bone and hair as well as length of body and huge centre body dimension. Possibly one of the most exciting pieces to the puzzle is his dam, Erica 561G. She is a female that has proven herself to be a superior maternal masterpiece. Her progeny have not only got it done in the show ring, they are proving them selves in the breeding fields as well. The first calves by maternal brother, Private Stock, are hitting the ground now and couldn't be more exciting. They'd easily be the most consistent calves we have seen hit the ground this spring. Take some of the guess work out of your breeding plans and elevate your calf crop to a new level!

**CE**: ★ ★

LOT 1 | CWA Intermediate Calf Champion

HLC ERICA 561G | Dam

**HLC PRIVATE STOCK** | Maternal Brother

HLC CSI HEROINE 766H | Maternal Sister