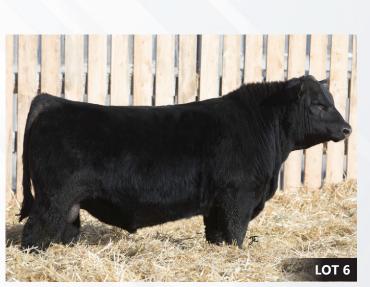

#### HLC CSI Elevation 100K

Male 2261490 CHD 100K February 05 2022

S A V RAINFALL 6846 S A V BLOODLINE 9578 S A V EMBLYNETTE 2369

S A V NATIONAL ANTHEM 5740 **HLC ERICA 561G**BAR-E-L ERICA 74A

| BW  | ADJ WW | ADJ YW |
|-----|--------|--------|
| 0.0 | 775    | 1450   |

An exciting opportunity to to acquire an individual that combines real world power, soundness, and eye appeal in a genetically stacked package. "Elevation" 100k is bull that will add bone and hair as well as length of body and huge centre body dimension. Possibly one of the most exciting pieces to the puzzle is his dam, Erica 561G. She is a female that has proven herself to be a superior maternal masterpiece. Her progeny have not only got it done in the show ring, they are proving them selves in the breeding fields as well. The first calves by maternal brother, Private Stock, are hitting the ground now and couldn't be more exciting. They'd easily be the most consistent calves we have seen hit the ground this spring. Take some of the guess work out of your breeding plans and elevate your calf crop to a new level!

**CE**: ★ ★

LOT 1 | CWA Intermediate Calf Champion

HLC ERICA 561G | Dam

**HLC PRIVATE STOCK** | Maternal Brother

HLC CSI HEROINE 766H | Maternal Sister