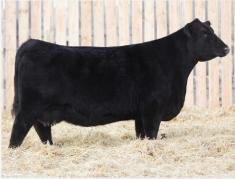

### HLC CSI Bloodline 29K

2261345 CHD 29K January 13 2022

S A V RAINFALL 6846 **S A V BLOODLINE 9578** S A V EMBLYNETTE 2369

MERIT VALOR 5032 **MERIT HEROINE 8145F** MERIT HEROINE 4113

| WEIGHT HEROHAE 1113 |    |        |        |    | ., |     |    | .000 |      |
|---------------------|----|--------|--------|----|----|-----|----|------|------|
|                     | BW | ADJ WW | ADJ YW | Sa | CE | BW  | ww | YW   | Milk |
|                     | 77 | 668    | 1319   | 8  | 5  | 1.7 | 55 | 103  | 22   |

29k I see big time herd bull potential in this bull. Moderate at birth with tons of growth, he's a bull I admire for his squareness of hip, and over all muscle pattern. He is big testicled, good footed and as sound as you can make one. His beautiful dam is a moderate framed female that has an exceptional udder. She has a daughter working at Sortland Ranching, and a son at VT Ranch.