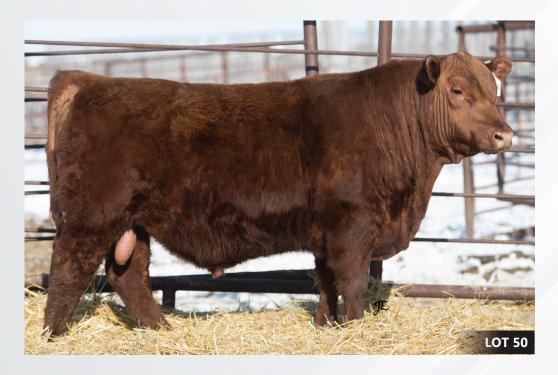

# RED NU-HORIZON Arrow 2005K

2287872 DTK 2005K March 19 2022

**RED SVR BAIL OUT 94B** 

**RED SVR COLLEEN 41B** 

**RED FLYING K JULIAN 22A** 

**RED FLYING K DUCHESS 25C** 

**RED FLYING K ARROW 13E RED COCKBURN ARROW 9089 RED SVR COLLEEN 46E** 

Male

**RED SIX MILE TROY 243T RED T-K MISS RAMBO 62A** RED T-K MISS RAMBO 127U

**RED RSL SUE 400F RED T-K AVALANCHE 8S** RED WBR MISS RAMBO 43'02

RED TOWAW INDEED 104H

3.9

- -Big bodied bull that is sure to have a pen of steers that push down the scales in the fall.
- -Pretty solid WPDA to this guy.
- -Dam was one of the lead cows that Kodie picked up out of the T-K dispersal.
- -Sire verified.

- -Dark red son of Round Up that is level and balanced.
- -Easy fit for the heifer pen.
- -Lots of longevity in this cow family.
- -Sire verified.