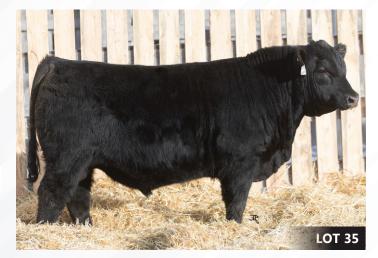

NOVATION 6822 **BROOKING RENEWAL 8100** 

**BROOKING QUEEN 4029** 

**DOUBLE D 149L BOTTOMLINE 55S DOUBLE D BEAUTY 89U** 

DOUBLE D 9127 BEAUTY 39N

| S A V RENOWN 3439        |
|--------------------------|
| S A V MADAME PRIDE 0151  |
| GVC SETTLER 004X         |
| BROOKING QUEEN 229       |
| JOHNSTON BOTTOMLINE 265L |
| SASKALTA QUEENETTE 149L  |
| DUSTY DALE MONARCH 916J  |
| MERIT BEAUTY 9127        |

| w  | ADJ WW | ADJ YW | ۵  | CE | BW  | ww | YW | Milk |
|----|--------|--------|----|----|-----|----|----|------|
| 84 | 635    | 1268   | ₩. | 1  | 2.3 | 46 | 89 | 20   |

A calving ease son of Renewal that is as long as a train. He's is smooth in his design but still has plenty of muscle and mass through out. His 14 year old dam was sound uddered and excellent footed.

**CE**: ★★★



# HLC CSI Renewal 132K

S A V RENOWN 3439

**BROOKING QUEEN 229** EXAR UPSHOT 0562B

**EXAR ROYAL LASS 1067** 

**CONNEALY CONSENSUS 7229** 

**GVC SETTLER 004X** 

S A V MADAME PRIDE 0151

2261568 CHD 132K February 21 2022

S A V RENOVATION 6822 **BROOKING RENEWAL 8100 BROOKING QUEEN 4029** 

**EXAR DENVER 2002B EXAR QUEEN 6013 EXAR QUEEN 3102** 

JACS GRID MAKER 1152 ADJ WW ADJ YW ww BW 705 1446 0 70

131 A larger framed bull who's calves will pound down the scales. His dam is

a big performance female that consistently raises the right type and kind. CE: ★





#### HLC Renewal 14K

2261316 CHD 14K January 08 2022

1.8

S A V RENOVATION 6822 **BROOKING RENEWAL 8100 BROOKING QUEEN 4029** 

**BANDURA MASTER PIECE 9X GGA FUTURE MARKER 9Z** 

SOUTHLAND FUTURE MARKER 196X SOUTHLAND FUTURE