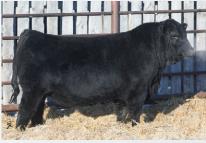

# HLC Bloodline 92K

2261462 CHD 92K February 02 2022

S A V RAINFALL 6846 **S A V BLOODLINE 9578** S A V EMBLYNETTE 2369

SILVEIRAS S SIS GQ 2353 **HLC MISS HEADLINER 813D** NEILCAIRN MISS HEADLINER 52A **COLEMAN CHARLO 0256** S A V BLACKCAP MAY 4136 S A V 707 RITO 9969 S A V EMBLYNETTE 7566 SILVEIRAS STYLE 9303 K N C CABIN CREEK SANDY 804 S A V 004 DENSITY 4336 LUCKHARDT PRE HEADLINER 5T

ADJ WW ADJ YW BW ww YW 84 649 1176 61 113

A more moderate birth weight option sired by SAV sale highlight Bloodline 9578. Bloodline is a bull that brings a lot to the table in terms of power structural correctness and eye appeal. His daughters are at the top of the pen and we look forward to getting them into production.

MUSGRAVE BLACKCAP 834-510 | Dam