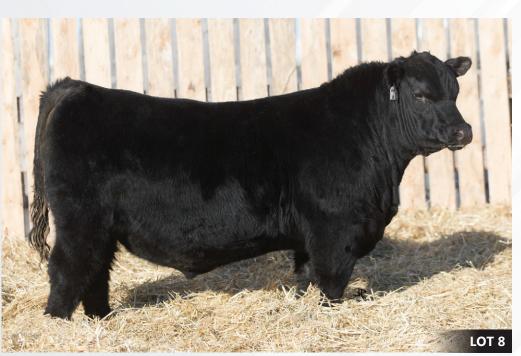

#### HLC CSI Elevation 100K

Male 2261490 CHD 100K February 05 2022

S A V RAINFALL 6846 S A V BLOODLINE 9578 S A V EMBLYNETTE 2369

S A V NATIONAL ANTHEM 5740 **HLC ERICA 561G**BAR-E-L ERICA 74A

| BW  | ADJ WW | ADJ YW |
|-----|--------|--------|
| 0.0 | 775    | 1450   |

An exciting opportunity to to acquire an individual that combines real world power, soundness, and eye appeal in a genetically stacked package. "Elevation" 100k is bull that will add bone and hair as well as length of body and huge centre body dimension. Possibly one of the most exciting pieces to the puzzle is his dam, Erica 561G. She is a female that has proven herself to be a superior maternal masterpiece. Her progeny have not only got it done in the show ring, they are proving them selves in the breeding fields as well. The first calves by maternal brother, Private Stock, are hitting the ground now and couldn't be more exciting. They'd easily be the most consistent calves we have seen hit the ground this spring. Take some of the guess work out of your breeding plans and elevate your calf crop to a new level!

**CE**: ★ ★

LOT 1 | CWA Intermediate Calf Champion

HLC ERICA 561G | Dam

**HLC PRIVATE STOCK** | Maternal Brother

HLC CSI HEROINE 766H | Maternal Sister