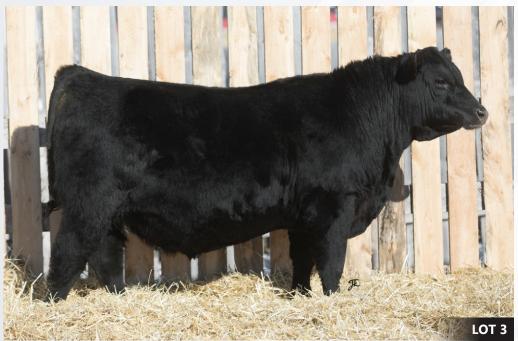

#### HLC CSI Elevation 100K

Male 2261490 CHD 100K February 05 2022

S A V RAINFALL 6846 S A V BLOODLINE 9578 S A V EMBLYNETTE 2369

S A V NATIONAL ANTHEM 5740 **HLC ERICA 561G**BAR-E-L ERICA 74A

| BW  | ADJ WW | ADJ YW |
|-----|--------|--------|
| 0.0 | 775    | 1450   |

COLEMAN CHARLO 0256 S A V BLACKCAP MAY 4136 S A V 707 RITO 9969 S A V EMBLYNETTE 7566 S A V INTERNATIONAL 2020 A C DUKE GIRL 57 BAR-E-L NATURAL LAW 52Y HF ERICA 339T

| CE | BW  | ww | YW  | Milk |
|----|-----|----|-----|------|
| -2 | 3.8 | 72 | 131 | 25   |
|    |     |    |     |      |

An exciting opportunity to to acquire an individual that combines real world power, soundness, and eye appeal in a genetically stacked package. "Elevation" 100k is bull that will add bone and hair as well as length of body and huge centre body dimension. Possibly one of the most exciting pieces to the puzzle is his dam, Erica 561G. She is a female that has proven herself to be a superior maternal masterpiece. Her progeny have not only got it done in the show ring, they are proving them selves in the breeding fields as well. The first calves by maternal brother, Private Stock, are hitting the ground now and couldn't be more exciting. They'd easily be the most consistent calves we have seen hit the ground this spring. Take some of the guess work out of your breeding plans and elevate your calf crop to a new level!

**CE**: ★ ★

LOT 1 | CWA Intermediate Calf Champion

HLC ERICA 561G | Dam

**HLC PRIVATE STOCK** | Maternal Brother

HLC CSI HEROINE 766H | Maternal Sister