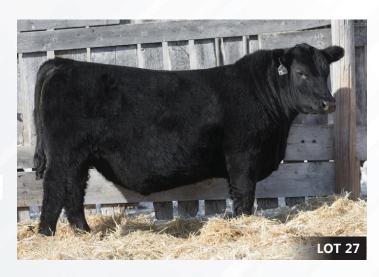

#### HLC Emblem 35K

JUSTAMERE 253 BADA BING 406S

JUSTAMERE IMPROVED BEAUTY 921M

CHD 35K January 14 2022 2261356

**COLEMAN CHARLO 0256** 

S A V EMBLYNETTE 7566

SASKALTA FAME 369P

S A V 707 RITO 9969

S A V BLACKCAP MAY 4136

S A V RAINDANCE 6848 **S A V EMBLEM 8074** 

S A V EMBLYNETTE 2369

JUSTAMERE 406S BELL RINGER499U **JUSTAMERE 499U ANNIE 305Z** 

| SASKAI | LTA ANNIE | K 97U  |    | SASKALTA ANNE K 4M  CE BW WW YW  2 1.7 48 87 |     |    | Milk<br>19 |      |
|--------|-----------|--------|----|----------------------------------------------|-----|----|------------|------|
| BW     | ADJ WW    | ADJ YW | Ds | CE                                           | BW  | ww | YW         | Milk |
| 79     | 598       | 1216   | 읍  | 2                                            | 1.7 | 48 | 87         | 19   |

A calving ease bull by Emblem that displays great herd bull character in a balanced complete package. His heavy milking, perfect footed dam is one we absolutely love for her depth of body and udder quality.

**CE:** ★★★