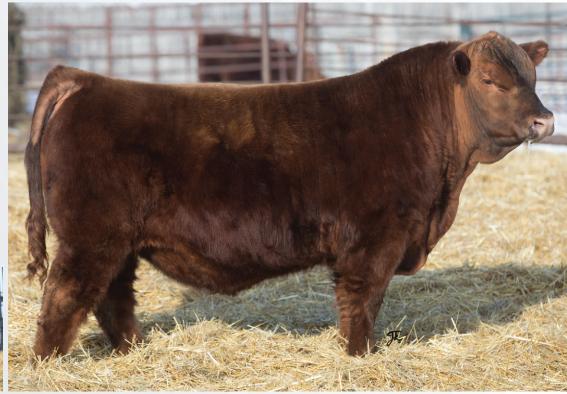

- -Agribition pen bull
- -212K is chucked full of red meat.
- -Thick ended sire that carries his shape right down to his stifle.
- -Pen favorite by many.

RED U-2 FOREIGNER 413B RED U2 FORMAT 143E RED U-2 LADY 229B

RED SSS TACTIC 651D

RED FRASER RUBY LEE 10H

RED NU-HORIZON RUBY LEE 8038F

RED U-2 ANEXA 8026U
RED U2 MISSION 61W
RED D-BAR LADY 7U
RED SSS SOLDIER 252B
RED SSS DUCHESS 668A
RED SIX MILE KILL SWITCH 135Z
RED MAR MAC RUBY LEE 59A

U2 T.K.O.254Z

- -Might be the quietest bull in the pen.
- -Very productive cow family that always produces high quality cattle.
- -Sire verified.

N H 47 RED NU-HORIZON Payload 207K

Male 2279626 TK 207K January 22 2022