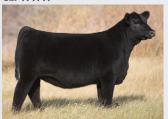

#### HLC CSI Elevation 100K

Male 2261490 CHD 100K February 05 2022

S A V RAINFALL 6846 S A V BLOODLINE 9578 S A V EMBLYNETTE 2369

S A V NATIONAL ANTHEM 5740 **HLC ERICA 561G**BAR-E-L ERICA 74A

| BW  | ADJ WW | ADJ YW |
|-----|--------|--------|
| 0.0 | 775    | 1450   |

An exciting opportunity to to acquire an individual that combines real world power, soundness, and eye appeal in a genetically stacked package. "Elevation" 100k is bull that will add bone and hair as well as length of body and huge centre body dimension. Possibly one of the most exciting pieces to the puzzle is his dam, Erica 561G. She is a female that has proven herself to be a superior maternal masterpiece. Her progeny have not only got it done in the show ring, they are proving them selves in the breeding fields as well. The first calves by maternal brother, Private Stock, are hitting the ground now and couldn't be more exciting. They'd easily be the most consistent calves we have seen hit the ground this spring. Take some of the guess work out of your breeding plans and elevate your calf crop to a new level!