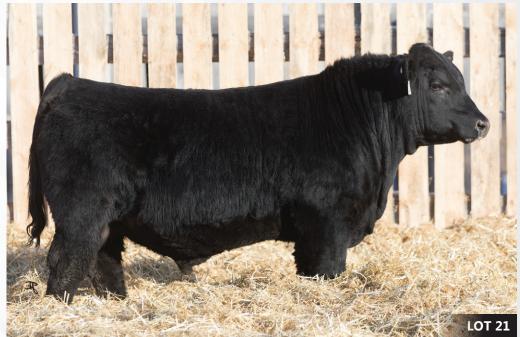

#### HLC CSI Elevation 100K

Male 2261490 CHD 100K February 05 2022

S A V RAINFALL 6846 S A V BLOODLINE 9578 S A V EMBLYNETTE 2369

S A V NATIONAL ANTHEM 5740 **HLC ERICA 561G**BAR-E-L ERICA 74A

| BW  | ADJ WW | ADJ YW |
|-----|--------|--------|
| 0.0 | 775    | 1450   |

COLEMAN CHARLO 0256 S A V BLACKCAP MAY 4136 S A V 707 RITO 9969 S A V EMBLYNETTE 7566 S A V INTERNATIONAL 2020 A C DUKE GIRL 57 BAR-E-L NATURAL LAW 52Y HF ERICA 339T

| CE | BW  | ww | YW  | Milk |
|----|-----|----|-----|------|
| -2 | 3.8 | 72 | 131 | 25   |
|    |     |    |     |      |

An exciting opportunity to to acquire an individual that combines real world power, soundness, and eye appeal in a genetically stacked package. "Elevation" 100k is bull that will add bone and hair as well as length of body and huge centre body dimension. Possibly one of the most exciting pieces to the puzzle is his dam, Erica 561G. She is a female that has proven herself to be a superior maternal masterpiece. Her progeny have not only got it done in the show ring, they are proving them selves in the breeding fields as well. The first calves by maternal brother, Private Stock, are hitting the ground now and couldn't be more exciting. They'd easily be the most consistent calves we have seen hit the ground this spring. Take some of the guess work out of your breeding plans and elevate your calf crop to a new level!

**CE**: ★ ★

LOT 1 | CWA Intermediate Calf Champion

HLC ERICA 561G | Dam

**HLC PRIVATE STOCK** | Maternal Brother

HLC CSI HEROINE 766H | Maternal Sister