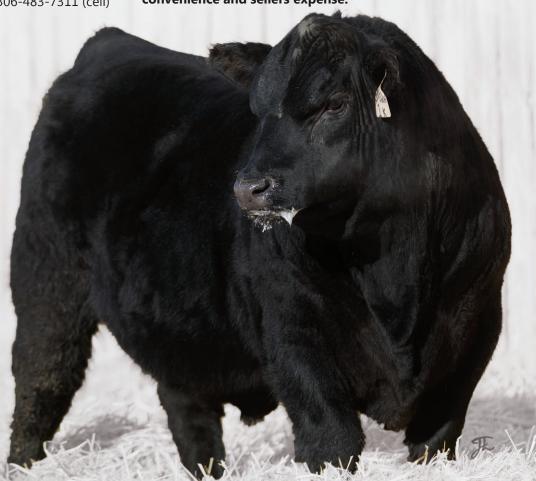

#### HLC CSI Elevation 100K

Male 2261490 CHD 100K February 05 2022

S A V RAINFALL 6846 S A V BLOODLINE 9578 S A V EMBLYNETTE 2369

S A V NATIONAL ANTHEM 5740 **HLC ERICA 561G**BAR-E-L ERICA 74A

| BW  | ADJ WW | ADJ YW |
|-----|--------|--------|
| 0.0 | 775    | 1450   |

COLEMAN CHARLO 0256 S A V BLACKCAP MAY 4136 S A V 707 RITO 9969 S A V EMBLYNETTE 7566 S A V INTERNATIONAL 2020 A C DUKE GIRL 57 BAR-E-L NATURAL LAW 52Y HF ERICA 339T

| CE | BW  | ww | YW  | Milk |
|----|-----|----|-----|------|
| -2 | 3.8 | 72 | 131 | 25   |
|    |     |    |     |      |

An exciting opportunity to to acquire an individual that combines real world power, soundness, and eye appeal in a genetically stacked package. "Elevation" 100k is bull that will add bone and hair as well as length of body and huge centre body dimension. Possibly one of the most exciting pieces to the puzzle is his dam, Erica 561G. She is a female that has proven herself to be a superior maternal masterpiece. Her progeny have not only got it done in the show ring, they are proving them selves in the breeding fields as well. The first calves by maternal brother, Private Stock, are hitting the ground now and couldn't be more exciting. They'd easily be the most consistent calves we have seen hit the ground this spring. Take some of the guess work out of your breeding plans and elevate your calf crop to a new level!

**CE**: ★ ★

LOT 1 | CWA Intermediate Calf Champion

HLC ERICA 561G | Dam

**HLC PRIVATE STOCK** | Maternal Brother

HLC CSI HEROINE 766H | Maternal Sister