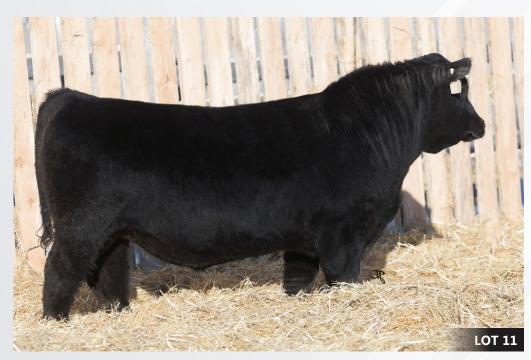

#### HLC CSI Elevation 100K

Male 2261490 CHD 100K February 05 2022

S A V RAINFALL 6846 S A V BLOODLINE 9578 S A V EMBLYNETTE 2369

S A V NATIONAL ANTHEM 5740 **HLC ERICA 561G**BAR-E-L ERICA 74A

| BW  | ADJ WW | ADJ YW |
|-----|--------|--------|
| 0.0 | 775    | 1450   |

COLEMAN CHARLO 0256 S A V BLACKCAP MAY 4136 S A V 707 RITO 9969 S A V EMBLYNETTE 7566 S A V INTERNATIONAL 2020 A C DUKE GIRL 57 BAR-E-L NATURAL LAW 52Y HF ERICA 339T

| CE | BW  | ww | YW  | Milk |
|----|-----|----|-----|------|
| -2 | 3.8 | 72 | 131 | 25   |
|    |     |    |     |      |

An exciting opportunity to to acquire an individual that combines real world power, soundness, and eye appeal in a genetically stacked package. "Elevation" 100k is bull that will add bone and hair as well as length of body and huge centre body dimension. Possibly one of the most exciting pieces to the puzzle is his dam, Erica 561G. She is a female that has proven herself to be a superior maternal masterpiece. Her progeny have not only got it done in the show ring, they are proving them selves in the breeding fields as well. The first calves by maternal brother, Private Stock, are hitting the ground now and couldn't be more exciting. They'd easily be the most consistent calves we have seen hit the ground this spring. Take some of the guess work out of your breeding plans and elevate your calf crop to a new level!

**CE**: ★ ★

LOT 1 | CWA Intermediate Calf Champion

HLC ERICA 561G | Dam

**HLC PRIVATE STOCK** | Maternal Brother

HLC CSI HEROINE 766H | Maternal Sister