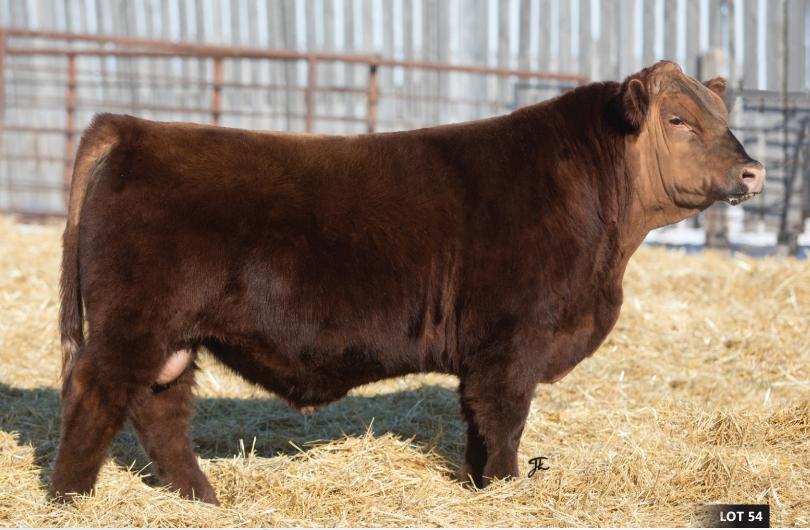

#### RED NU-HORIZON Arrow 271K

2287874 TK 271K March 20 2022

RED FLYING K JULIAN 22A

**RED SVR BAIL OUT 94B** 

RED SVR COLLEEN 41B

**RED AHL DUCHESS 42W** 

RED LAZY MC CRUSH 29R

**RED LAZY MC SCYTHIA 78N** 

**RED FLYING K DUCHESS 25C** 

RED PZC TMAS FIRESTORM 1800 ET

RED FLYING K ARROW 13E **RED COCKBURN ARROW 9089 RED SVR COLLEEN 46E** 

**RED AHL FLASHBACK 446B RED NU-HORIZON FOXY LADY 8024F RED LAZY MC FOXY LADY 110T** 

| BW | ADJ WW | ADJ YW | DS | CE | BW  | ww | YW | Milk |
|----|--------|--------|----|----|-----|----|----|------|
| 85 | 658    |        | 8  | -2 | 2.3 | 49 | 78 | 21   |

- -Has been a favorite since birth.
- -Big topped, expressive shaped bull that is well balanced and is very good footed.
- -Very good to look at phenotypically and reads well on paper as well.
- -Our two Foxy Lady cows have not missed and 271K is a prime example why.
- -271K has a big time herd sire look.
- -Sire verified.