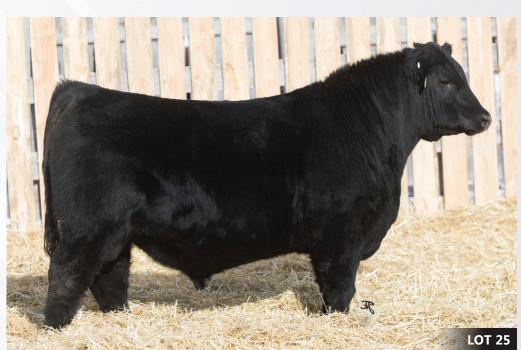

### HLC CSI Bloodline 29K

2261345 CHD 29K January 13 2022

S A V RAINFALL 6846 **S A V BLOODLINE 9578** S A V EMBLYNETTE 2369

MERIT VALOR 5032 **MERIT HEROINE 8145F** MERIT HEROINE 4113

| WEIGHT HEROHAE 1113 |    |        |        |    | ., |     |    | .000 |      |
|---------------------|----|--------|--------|----|----|-----|----|------|------|
|                     | BW | ADJ WW | ADJ YW | Sa | CE | BW  | ww | YW   | Milk |
|                     | 77 | 668    | 1319   | 8  | 5  | 1.7 | 55 | 103  | 22   |

29k I see big time herd bull potential in this bull. Moderate at birth with tons of growth, he's a bull I admire for his squareness of hip, and over all muscle pattern. He is big testicled, good footed and as sound as you can make one. His beautiful dam is a moderate framed female that has an exceptional udder. She has a daughter working at Sortland Ranching, and a son at VT Ranch.