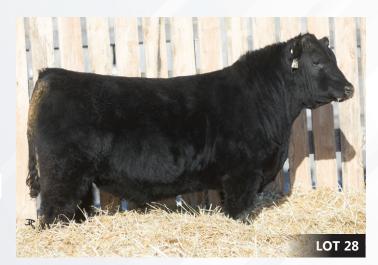

COLEMAN CHARLO 0256 S A V BLACKCAP MAY 4136 S A V 707 RITO 9969 S A V EMBLYNETTE 7566

R B TOUR OF DUTY 177 **MERIT BEAUTY 3110** 

HF PROWLER 43U MERIT HEROINE 2060

WK LADY MAY 2347

CE: ★ ★ ★

HLC Bloodline 45K 2278056 CHD 45K January 19 2022

**COLEMAN CHARLO 0256** 

S A V EMBLYNETTE 7566

S A V 707 RITO 9969

WK MISS 6191

S A V BLACKCAP MAY 4136

PINE RIDGE HAMMER S322

S A V RAINFALL 6846 **S A V BLOODLINE 9578** S A V EMBLYNETTE 2369

K R GAVEL 1057 **KR LADY MAY 4382** 

| BW    | ADJ WW | ADJ YW |
|-------|--------|--------|
| 93 ET | 684    | 1349   |

**KOUPALS B&B IDENTITY THOENE TRAVELER 004-563** 

45k A son of proven donor KR Lady May 4382, he is a bull I love for his shear mass and volume. If depth of rib is something you need to add or improve on in your herd he's sure to make it happen.

CE: ★

KR LADY MAY 4382 | Dam

HLC CSI Bloodline 37K

**COLEMAN CHARLO 0256** 

S A V EMBLYNETTE 7566 RITO 707 OF IDEAL 3407 7075

S A V RESOURCE 1441

S A V 707 RITO 9969

S A V BLACKCAP MAY 4136