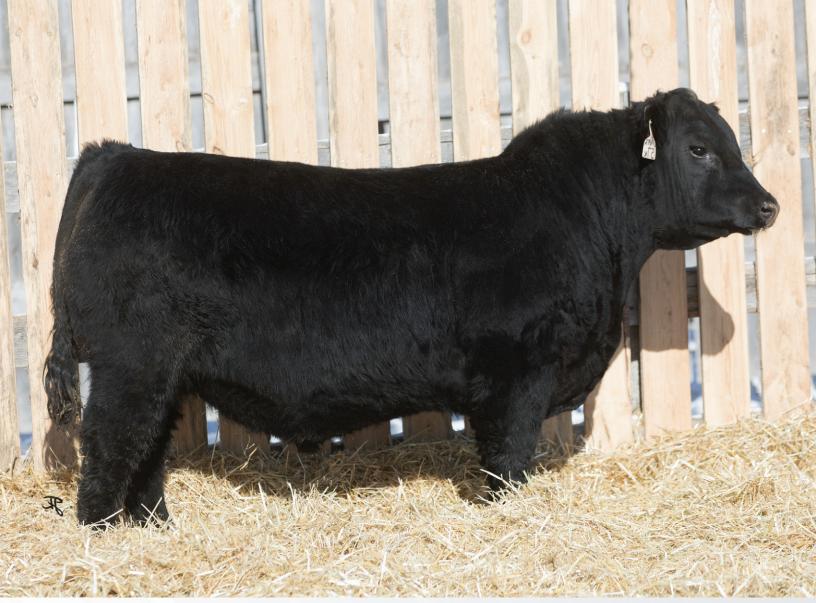

#### HLC CSI Elevation 100K

Male 2261490 CHD 100K February 05 2022

S A V RAINFALL 6846 S A V BLOODLINE 9578 S A V EMBLYNETTE 2369

S A V NATIONAL ANTHEM 5740 **HLC ERICA 561G**BAR-E-L ERICA 74A

| BW  | ADJ WW | ADJ YW |
|-----|--------|--------|
| 0.0 | 775    | 1450   |

An exciting opportunity to to acquire an individual that combines real world power, soundness, and eye appeal in a genetically stacked package. "Elevation" 100k is bull that will add bone and hair as well as length of body and huge centre body dimension. Possibly one of the most exciting pieces to the puzzle is his dam, Erica 561G. She is a female that has proven herself to be a superior maternal masterpiece. Her progeny have not only got it done in the show ring, they are proving them selves in the breeding fields as well. The first calves by maternal brother, Private Stock, are hitting the ground now and couldn't be more exciting. They'd easily be the most consistent calves we have seen hit the ground this spring. Take some of the guess work out of your breeding plans and elevate your calf crop to a new level!

**CE**: ★ ★

LOT 1 | CWA Intermediate Calf Champion

HLC ERICA 561G | Dam

**HLC PRIVATE STOCK** | Maternal Brother

HLC CSI HEROINE 766H | Maternal Sister