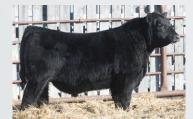

### HLC CSI Bloodline 29K

2261345 CHD 29K January 13 2022

S A V RAINFALL 6846 **S A V BLOODLINE 9578** S A V EMBLYNETTE 2369

MERIT VALOR 5032 **MERIT HEROINE 8145F** MERIT HEROINE 4113

| WEIGHT HEROHAE 1113 |    |        |        |    | ., |     |    | .000 |      |
|---------------------|----|--------|--------|----|----|-----|----|------|------|
|                     | BW | ADJ WW | ADJ YW | Sa | CE | BW  | ww | YW   | Milk |
|                     | 77 | 668    | 1319   | 8  | 5  | 1.7 | 55 | 103  | 22   |

29k I see big time herd bull potential in this bull. Moderate at birth with tons of growth, he's a bull I admire for his squareness of hip, and over all muscle pattern. He is big testicled, good footed and as sound as you can make one. His beautiful dam is a moderate framed female that has an exceptional udder. She has a daughter working at Sortland Ranching, and a son at VT Ranch.