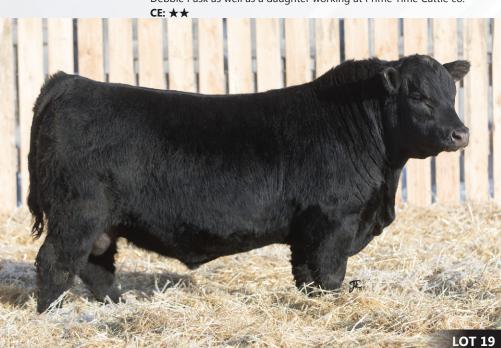

**BROOKING ANNIE K 390** 

ADJ WW BW

S A V IRON MOUNTAIN 8066 S A V MAY 2397 **GDAR GAME DAY 449** MVF TIP TOP 319T

E A ROSE 918

Superb herd bull candidate. He is sired by Firebrand, a bull that has worked very well for us. Fire Storm 103k is a bull that is packed with muscle and thickness throughout. His expressive muscle shape and herd bull presence draw your eye from every angle. His hard working dam by Angus Valley has sons working for LD Stock Farms, Trevor and Tawnya Campbell, and Art and Debbie Pask as well as a daughter working at Prime Time Cattle co.

HLC HEAVY METAL 643H | Maternal Brother

**HLC OUTSIDER 854J** | Maternal Brother