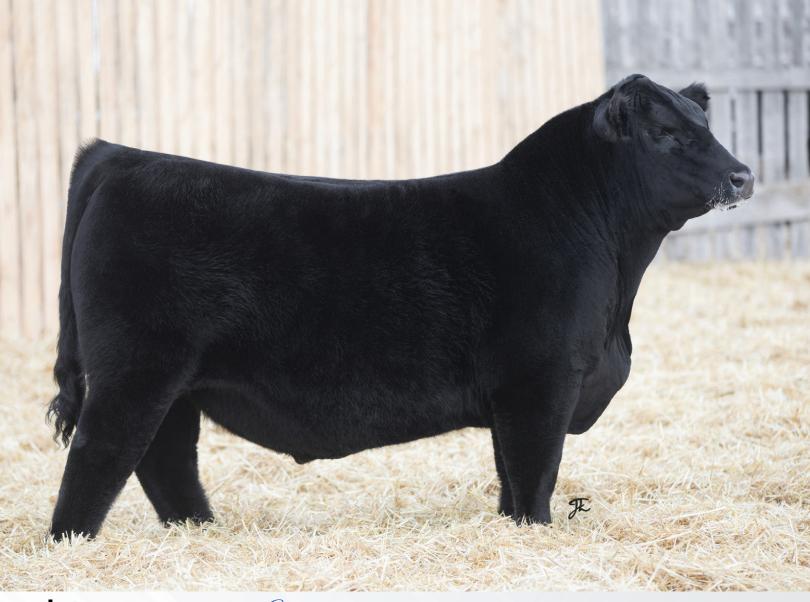

#### HLC CSI Elevation 100K

Male 2261490 CHD 100K February 05 2022

S A V RAINFALL 6846 S A V BLOODLINE 9578 S A V EMBLYNETTE 2369

S A V NATIONAL ANTHEM 5740 **HLC ERICA 561G**BAR-E-L ERICA 74A

| BW  | ADJ WW | ADJ YW |
|-----|--------|--------|
| 0.0 | 775    | 1450   |

COLEMAN CHARLO 0256 S A V BLACKCAP MAY 4136 S A V 707 RITO 9969 S A V EMBLYNETTE 7566 S A V INTERNATIONAL 2020 A C DUKE GIRL 57 BAR-E-L NATURAL LAW 52Y HF ERICA 339T

| CE | BW  | ww | YW  | Milk |
|----|-----|----|-----|------|
| -2 | 3.8 | 72 | 131 | 25   |
|    |     |    |     |      |

An exciting opportunity to to acquire an individual that combines real world power, soundness, and eye appeal in a genetically stacked package. "Elevation" 100k is bull that will add bone and hair as well as length of body and huge centre body dimension. Possibly one of the most exciting pieces to the puzzle is his dam, Erica 561G. She is a female that has proven herself to be a superior maternal masterpiece. Her progeny have not only got it done in the show ring, they are proving them selves in the breeding fields as well. The first calves by maternal brother, Private Stock, are hitting the ground now and couldn't be more exciting. They'd easily be the most consistent calves we have seen hit the ground this spring. Take some of the guess work out of your breeding plans and elevate your calf crop to a new level!

**CE**: ★ ★

LOT 1 | CWA Intermediate Calf Champion

HLC ERICA 561G | Dam

**HLC PRIVATE STOCK** | Maternal Brother

HLC CSI HEROINE 766H | Maternal Sister