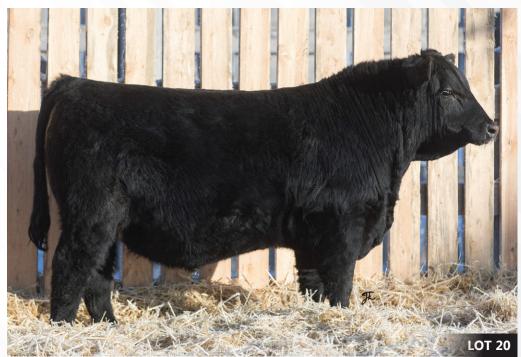

NE ANNIE K 9165** 

**BROOKING BANK NOTE 4040 BROOKING FIREBRAND 6068** 

S A V ANGUS VALLEY 1867 **HLC 1867 TIP TOP 585C** MVF TIP TOP 9X

**BROOKING ANNIE K 390** 

ADJ WW BW

S A V IRON MOUNTAIN 8066 S A V MAY 2397 **GDAR GAME DAY 449** MVF TIP TOP 319T

E A ROSE 918

Superb herd bull candidate. He is sired by Firebrand, a bull that has worked very well for us. Fire Storm 103k is a bull that is packed with muscle and thickness throughout. His expressive muscle shape and herd bull presence draw your eye from every angle. His hard working dam by Angus Valley has sons working for LD Stock Farms, Trevor and Tawnya Campbell, and Art and Debbie Pask as well as a daughter working at Prime Time Cattle co.



HLC HEAVY METAL 643H | Maternal Brother



**HLC OUTSIDER 854J** | Maternal Brother







#### HLC Firebrand 113K

**CONNEALY EARNAN 076E** 

S A V BEST INTEREST 0136

**VERMILION DATELINE 7078** 

CRESCENT CREEK LEGEND 148G

**SOO LINE ANNIE K 9165** 

MVF LADY ANNE 30F

2261553 **CHD 113K** February 11 2022

E A ROSE 918

**BROOKING BANK NOTE 4040 BROOKING FIREBRAND 6068 BROOKING ANNIE K 390** 

MVF VRD DATELINE 5M **PARKWOOD HEATHER LASS 92X** 

HEATHER LASS OF PARKWOOD 8L PARKWOOD'S HEATHER LASS 154U

3.7 53 113k is a real complete made bull that has plenty of muscle and depth

of body. He's structurally sound and built to cover some cows. He is very gentle natured and comes form a cow family that just flat out works! CE: ★

#### HLC CSI Supercharger 79K 2261419 CHD 79K January 28 2022

S A V RECHARGE 3436 **S A V SUPERCHARGER 6813** S A V MADAME PRIDE 0075

HF UNIT 14C