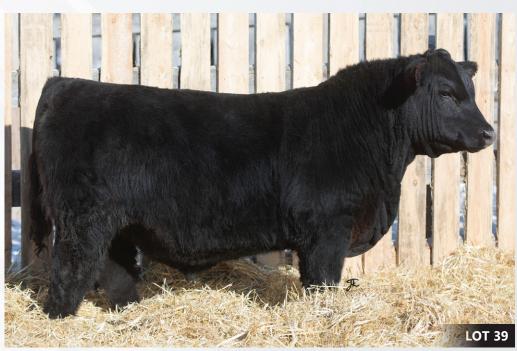

### HLC CSI United 51K

**COLEMAN CHARLO 0256** 

S A F 598 BANDO 5175

S A V BLACKCAP MAY 4136

S A V MADAME PRIDE 8264

MILL BRAE SA JAUNTY 3079

CONNEALY FINAL PRODUCT

2295175 CHD 51K January 20 2022

**HOOVER DAM** 

S A V PRESIDENT 6847 **S A V AMERICA 8018** S A V MADAME PRIDE 0075

MUSGRAVE BOULDER **MUSGRAVE BLACKCAP 834-510** 

MCATL BLKCP MISSIF 510-1394

|   | MCATL BLKCP MISSIE 510-1394 |       |        |        |    |    | M A BLACKCAP MISSIE 1394-936 |    |     |      |  |  |
|---|-----------------------------|-------|--------|--------|----|----|------------------------------|----|-----|------|--|--|
| I |                             | BW    | ADJ WW | ADJ YW | Ds | CE | BW                           | ww | YW  | Milk |  |  |
| ı |                             | 98 ET | 656    | 1326   | 읍  | 3  | 2.4                          | 66 | 116 | 27   |  |  |

United 51k is an outstanding individual that has unmatched centre body dimension, length of spine, big testicles, and moves out like a cat. The cattle sired by America have a consistent pattern with loads of style and power. CE: ★