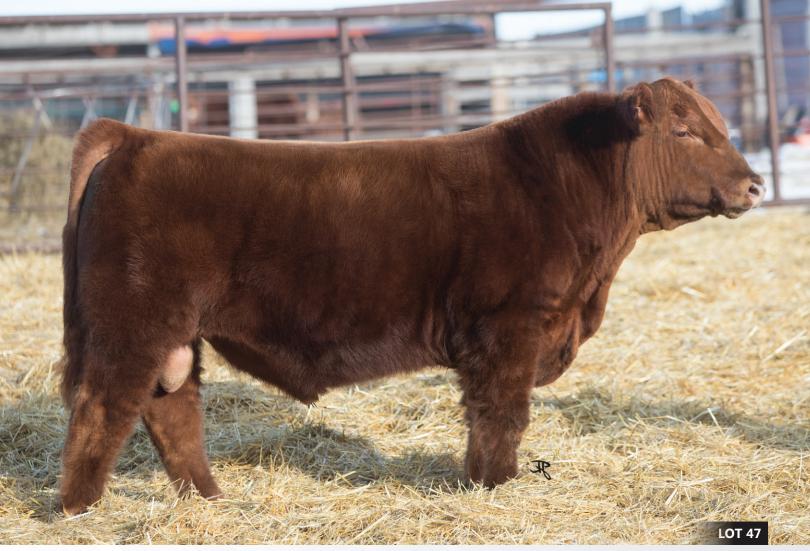

- -Agribition pen bull
- -212K is chucked full of red meat.
- -Thick ended sire that carries his shape right down to his stifle.
- -Pen favorite by many.

RED U-2 FOREIGNER 413B RED U2 FORMAT 143E RED U-2 LADY 229B

RED SSS TACTIC 651D

RED FRASER RUBY LEE 10H

RED NU-HORIZON RUBY LEE 8038F

RED U-2 ANEXA 8026U
RED U2 MISSION 61W
RED D-BAR LADY 7U
RED SSS SOLDIER 252B
RED SSS DUCHESS 668A
RED SIX MILE KILL SWITCH 135Z
RED MAR MAC RUBY LEE 59A

U2 T.K.O.254Z

- -Might be the quietest bull in the pen.
- -Very productive cow family that always produces high quality cattle.
- -Sire verified.

N H 47 RED NU-HORIZON Payload 207K

Male 2279626 TK 207K January 22 2022