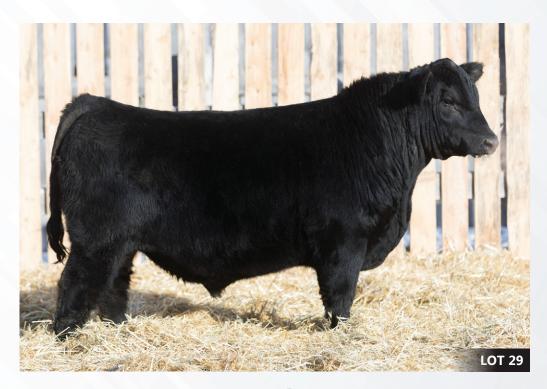

### HLC CSI Bloodline 29K

2261345 CHD 29K January 13 2022

S A V RAINFALL 6846 **S A V BLOODLINE 9578** S A V EMBLYNETTE 2369

MERIT VALOR 5032 **MERIT HEROINE 8145F** MERIT HEROINE 4113

| WEIGHT HEROHAE 1113 |    |        |        |    | ., |     |    | .000 |      |
|---------------------|----|--------|--------|----|----|-----|----|------|------|
|                     | BW | ADJ WW | ADJ YW | Sa | CE | BW  | ww | YW   | Milk |
|                     | 77 | 668    | 1319   | 8  | 5  | 1.7 | 55 | 103  | 22   |

29k I see big time herd bull potential in this bull. Moderate at birth with tons of growth, he's a bull I admire for his squareness of hip, and over all muscle pattern. He is big testicled, good footed and as sound as you can make one. His beautiful dam is a moderate framed female that has an exceptional udder. She has a daughter working at Sortland Ranching, and a son at VT Ranch.