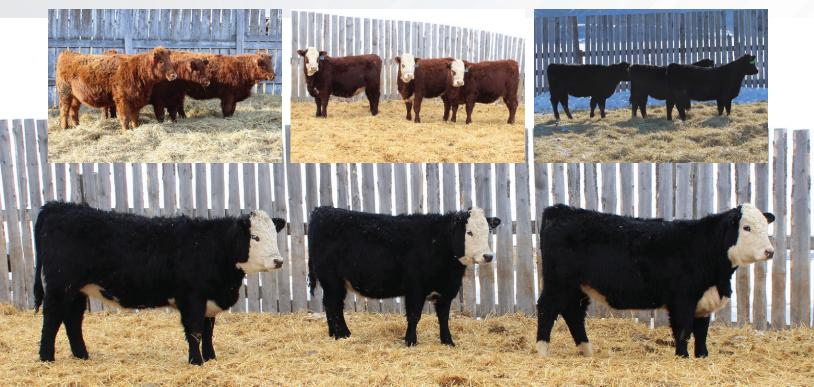

# Commercial Heifers

# 57 LD Stock Farms 58 Trevor and Tanya Campbell

Darren & Laura Piller Neudorf, SK Darren: 306-730-8794

A: Pen of three black heifers B: Pen of three red heifers C: Pen of three black heifers Box 284, Wolseley SK, S0G 5H0 306-698-7891

A: Pen of three Red white face heifers
B: Pen of three black blaze face heifers
C: Pen of three black heifers
Angus and Hereford Angus cross hfrs
April/May born on the 45-day cycle

# 59 Hollinger Land & Cattle

Hollinger Land & Cattle Chad: 306-331-0302

A: Pen of three black white face heifers

**B**: Pen of three black heifers

C: Pen of three Red white face heifers

PLE OF HEIFERS ON OFFER