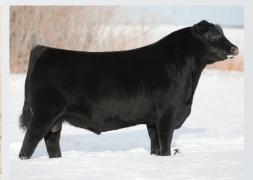

# HLC Bloodline 92K

2261462 CHD 92K February 02 2022

S A V RAINFALL 6846 **S A V BLOODLINE 9578** S A V EMBLYNETTE 2369

SILVEIRAS S SIS GQ 2353 **HLC MISS HEADLINER 813D** NEILCAIRN MISS HEADLINER 52A **COLEMAN CHARLO 0256** S A V BLACKCAP MAY 4136 S A V 707 RITO 9969 S A V EMBLYNETTE 7566 SILVEIRAS STYLE 9303 K N C CABIN CREEK SANDY 804 S A V 004 DENSITY 4336 LUCKHARDT PRE HEADLINER 5T

ADJ WW ADJ YW BW ww YW 84 649 1176 61 113

A more moderate birth weight option sired by SAV sale highlight Bloodline 9578. Bloodline is a bull that brings a lot to the table in terms of power structural correctness and eye appeal. His daughters are at the top of the pen and we look forward to getting them into production.