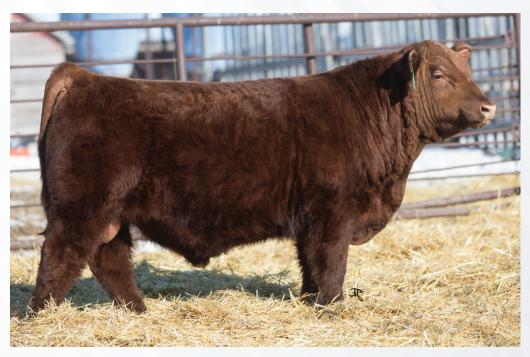

#### RED NU-HORIZON Arrow 271K

2287874 TK 271K March 20 2022

RED FLYING K JULIAN 22A

**RED SVR BAIL OUT 94B** 

RED SVR COLLEEN 41B

**RED AHL DUCHESS 42W** 

RED LAZY MC CRUSH 29R

**RED LAZY MC SCYTHIA 78N** 

**RED FLYING K DUCHESS 25C** 

RED PZC TMAS FIRESTORM 1800 ET

RED FLYING K ARROW 13E **RED COCKBURN ARROW 9089 RED SVR COLLEEN 46E** 

**RED AHL FLASHBACK 446B RED NU-HORIZON FOXY LADY 8024F RED LAZY MC FOXY LADY 110T** 

| BW | ADJ WW | ADJ YW | DS | CE | BW  | ww | YW | Milk |
|----|--------|--------|----|----|-----|----|----|------|
| 85 | 658    |        | 8  | -2 | 2.3 | 49 | 78 | 21   |

- -Has been a favorite since birth.
- -Big topped, expressive shaped bull that is well balanced and is very good footed.
- -Very good to look at phenotypically and reads well on paper as well.
- -Our two Foxy Lady cows have not missed and 271K is a prime example why.
- -271K has a big time herd sire look.
- -Sire verified.