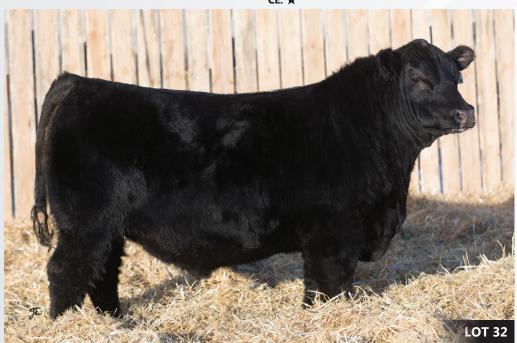

34

HLC Renewal 163K

CHD 163K March 29 2022

S A V RENOVATION 6822 BROOKING RENEWAL 8100 BROOKING QUEEN 4029

BROOKING UNANIMOUS 6102 **HLC MISS QUALITY 410F** 

CSI MISS QUALITY 9Y

BW ADJ WW ADJ YW

86 657 1186

S A V RENOWN 3439 S A V MADAME PRIDE 0151 GVC SETTLER 004X BROOKING QUEEN 229 VISION UNANIMOUS 1418 LADY OF PEAK DOT 476S S A V PIONEER 7301 NEW FORCE MISS QUALITY 90S

 CE
 BW
 WW
 YW
 Milk

 0
 3.7
 57
 108
 20

An end of March bull that I really like for his balance, phenotype and overall eye appeal. He's a bull with a ton of rib shape, substance and natural fleshing ability.

2261593