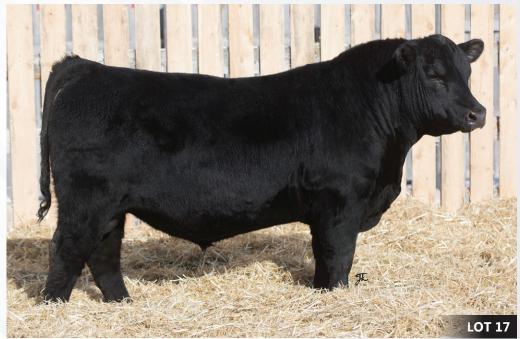

### HLC CSI Bloodline 29K

2261345 CHD 29K January 13 2022

S A V RAINFALL 6846 **S A V BLOODLINE 9578** S A V EMBLYNETTE 2369

MERIT VALOR 5032 **MERIT HEROINE 8145F** MERIT HEROINE 4113

| WEIGHT HEROHAE 1113 |    |        |        |    | ., |     |    | .000 |      |
|---------------------|----|--------|--------|----|----|-----|----|------|------|
|                     | BW | ADJ WW | ADJ YW | Sa | CE | BW  | ww | YW   | Milk |
|                     | 77 | 668    | 1319   | 8  | 5  | 1.7 | 55 | 103  | 22   |

29k I see big time herd bull potential in this bull. Moderate at birth with tons of growth, he's a bull I admire for his squareness of hip, and over all muscle pattern. He is big testicled, good footed and as sound as you can make one. His beautiful dam is a moderate framed female that has an exceptional udder. She has a daughter working at Sortland Ranching, and a son at VT Ranch.