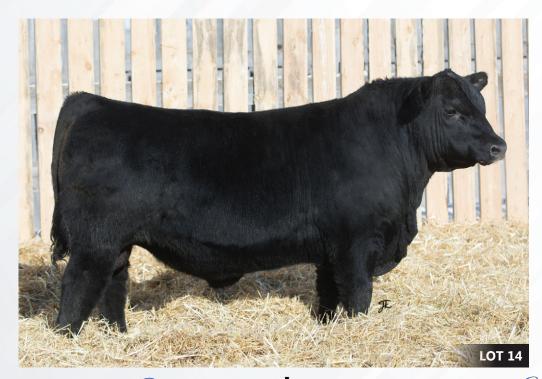

# HLC CSI Friumph 18K

COLEMAN CHARLO 0256

**COLEMAN DONNA 714** 

**LAWSONS CHLOE Z341** 

VARILEK PRODUCT 2010 04

**CONNEALY CONSENSUS 7229** 

S A V RENOWN 3439

**ZEBO QUEEN 1072** 

Applied For CHD 18K January 10 2022 Male

**COLEMAN BRAVO 6313 COLEMAN TRIUMPH 9145 LAWSONS CHLOE C815** 

3F EPIC 4631 **EXAR RITA 6049** EXAR RITA 3039

| EXAR R | ITA 3039 |        | E) | KAR RITA | A 1903 |    |
|--------|----------|--------|----|----------|--------|----|
| BW     | ADJ WW   | ADJ YW |    | CE       | BW     | ww |
| 77     | 788      | 1175   | P  | 9.0      | -0.2   | 61 |

A rugged made bull that demonstrates true Angus herd bull character. He's deep sided good headed, loose hided and moves out like a cat. His dam is a picture perfect Angus female that we strive to replicate.

**CE**: ★★★