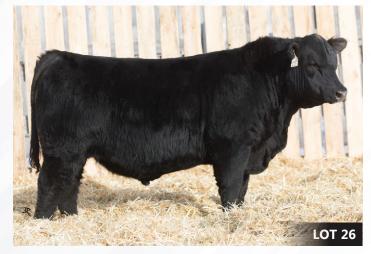

#### HLC CSI Elevation 100K

Male 2261490 CHD 100K February 05 2022

S A V RAINFALL 6846 S A V BLOODLINE 9578 S A V EMBLYNETTE 2369

S A V NATIONAL ANTHEM 5740 **HLC ERICA 561G**BAR-E-L ERICA 74A

| BW  | ADJ WW | ADJ YW |
|-----|--------|--------|
| 0.0 | 775    | 1450   |

COLEMAN CHARLO 0256 S A V BLACKCAP MAY 4136 S A V 707 RITO 9969 S A V EMBLYNETTE 7566 S A V INTERNATIONAL 2020 A C DUKE GIRL 57 BAR-E-L NATURAL LAW 52Y HF ERICA 339T

| CE | BW  | ww | YW  | Milk |
|----|-----|----|-----|------|
| -2 | 3.8 | 72 | 131 | 25   |
|    |     |    |     |      |

An exciting opportunity to to acquire an individual that combines real world power, soundness, and eye appeal in a genetically stacked package. "Elevation" 100k is bull that will add bone and hair as well as length of body and huge centre body dimension. Possibly one of the most exciting pieces to the puzzle is his dam, Erica 561G. She is a female that has proven herself to be a superior maternal masterpiece. Her progeny have not only got it done in the show ring, they are proving them selves in the breeding fields as well. The first calves by maternal brother, Private Stock, are hitting the ground now and couldn't be more exciting. They'd easily be the most consistent calves we have seen hit the ground this spring. Take some of the guess work out of your breeding plans and elevate your calf crop to a new level!

**CE**: ★ ★

LOT 1 | CWA Intermediate Calf Champion

HLC ERICA 561G | Dam

**HLC PRIVATE STOCK** | Maternal Brother

HLC CSI HEROINE 766H | Maternal Sister