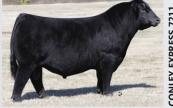

CONLEY SOUTH POINT 8362 | Sire

2261731 CHD 1K January 01 2022

STEVENSON TURNING POINT **CONLEY SOUTH POINT 8362** PR LADY 909 4200-587

S A V RAINDANCE 6848 J-STAR BLACKBIRD 02H

J-STAR BLACKBIRD 705E

| BW | ADJ WW | ADJ YW | S | CE | BW  | ww | YW  | Milk |
|----|--------|--------|---|----|-----|----|-----|------|
| 76 | 719    | 1350   | 읍 | 9  | 0.9 | 69 | 114 | 27   |

Sired by the International Champion, South Point, here is a calving ease bull that can run with the big boys. Check out his EPD's, 0.9BW to 114YW. Hard to argue with production numbers like that. He is as impressive in person as he is on paper. His perfect uddered 3 year old dam is currently raising a Private Stock heifer calf that we absolutely love.