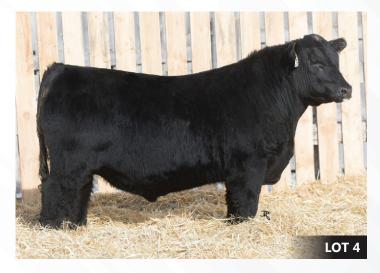

### HLC CSI Bloodline 29K

2261345 CHD 29K January 13 2022

S A V RAINFALL 6846 **S A V BLOODLINE 9578** S A V EMBLYNETTE 2369

MERIT VALOR 5032 **MERIT HEROINE 8145F** MERIT HEROINE 4113

| WEIGHT HEROHAE 1113 |    |        |        |    | ., |     |    | .000 |      |
|---------------------|----|--------|--------|----|----|-----|----|------|------|
|                     | BW | ADJ WW | ADJ YW | Sa | CE | BW  | ww | YW   | Milk |
|                     | 77 | 668    | 1319   | 8  | 5  | 1.7 | 55 | 103  | 22   |

29k I see big time herd bull potential in this bull. Moderate at birth with tons of growth, he's a bull I admire for his squareness of hip, and over all muscle pattern. He is big testicled, good footed and as sound as you can make one. His beautiful dam is a moderate framed female that has an exceptional udder. She has a daughter working at Sortland Ranching, and a son at VT Ranch.