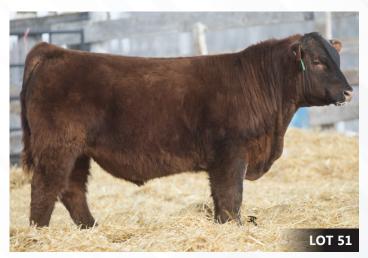

# RED NU-HORIZON Round Up 269K 2287437 TK 269K March 19 2022

**RED PIE THE COWBOY KIND 343 RED COCKBURN ROUND UP 8069 RED COCKBURN CORA 330A** 

**RED JLCC ROB 8U RED NU-HORIZON INA 130Y RED NU-HORIZON NATALIE 865U** 

ADJ WW ADJ YW

RED BUF CRK THE RIGHT KINDU199 **RED PIE CASCADE 561 RED SSS BREAK OUT 114Y RED COCKBURN CORA 549X RED RIVERDALE KAPTON 4S RED RIVERDALE KIT 30P** RED RICOSHAE SEQUOIA 35R **RED NU-HORIZON DAY INA 537R** 

0.7

RED COCKBURN ROUND UP 8069 | Sire

RED NU-HORIZON Round Up 2002K DTK 2002K February 21 2022

RED PIE THE COWBOY KIND 343 **RED COCKBURN ROUND UP 8069 RED COCKBURN CORA 330A** 

**RED BLAIRSWEST POWER UP 1B RED NU-HORIZON BRANDINA 7034E RED DIMLER BRANDINA 73S** 