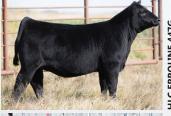

# HLC CSI Rouge 57K

Male 2282211 CHD 57K January 22 2022

COLEMAN BRAVO 6313 COLEMAN TRIUMPH 9145 LAWSONS CHLOE C815

BROOKING FIREBRAND 6068 HLC CSI BLACKBIRD 697H DMM BLACKBIRD 105A

| BW    | ADJ WW | ADJ YW |
|-------|--------|--------|
| 92 ET | 651    | 1352   |

Rouge 57k is a sale feature performance bull that has tons of muscle, volume, massive dimension. His dam is a beautiful uddered, moderate made female by Fire Brand and out of what many say is the best female to walk the pastures at Miller Wilson Angus, DMM Blackbird 105A. This fella has a royally bred pedigree with a balanced set of epds and phenotype that's hard to find a hole in. We sure like him and I think you will too.