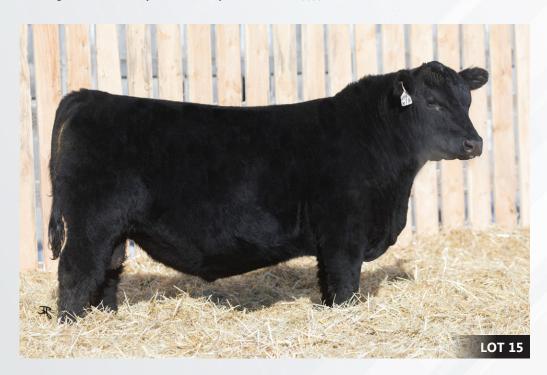

#### HLC CSI Friumph 86K

**COLEMAN CHARLO 0256** 

COLEMAN DONNA 714

**LAWSONS CHLOE Z341** 

**DUFF DISTINCTION 9105** 

S A V RENOWN 3439

2300050 CHD 86K January 31 2022

COLEMAN BRAVO 6313 **COLEMAN TRIUMPH 9145** LAWSONS CHLOE C815

**DUFF NAPOLEON 232 BLAIR'S FOREVER LADY 674D** DWS BC FOREVER LADY 986

ADJ WW | ADJ YW 92 ET

1349

DUFF EUR 443 MERLE 808 S A V 004 DENSITY 4336 **DWS FOREVER LADY 564** 

0.6

An ET son of Triumph that offers length of body and squareness of hip in an attractive, functional package. Check out his epds, 0.6 on BW to 97yw. His dam Forever lady 674D, was a sale feature donor who sold in Blair.aq Opportunity Knocks sale to KT Ranches and Bohrson Marketing.