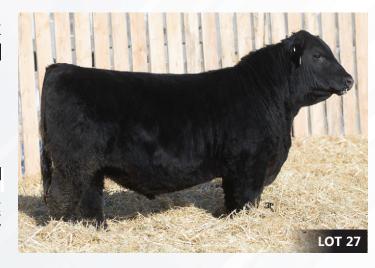

### HLC CSI Bloodline 29K

2261345 CHD 29K January 13 2022

S A V RAINFALL 6846 **S A V BLOODLINE 9578** S A V EMBLYNETTE 2369

MERIT VALOR 5032 **MERIT HEROINE 8145F** MERIT HEROINE 4113

| WEIGHT HEROHAE 1113 |    |        |        |    | ., |     |    | .000 |      |
|---------------------|----|--------|--------|----|----|-----|----|------|------|
|                     | BW | ADJ WW | ADJ YW | Sa | CE | BW  | ww | YW   | Milk |
|                     | 77 | 668    | 1319   | 8  | 5  | 1.7 | 55 | 103  | 22   |

29k I see big time herd bull potential in this bull. Moderate at birth with tons of growth, he's a bull I admire for his squareness of hip, and over all muscle pattern. He is big testicled, good footed and as sound as you can make one. His beautiful dam is a moderate framed female that has an exceptional udder. She has a daughter working at Sortland Ranching, and a son at VT Ranch.