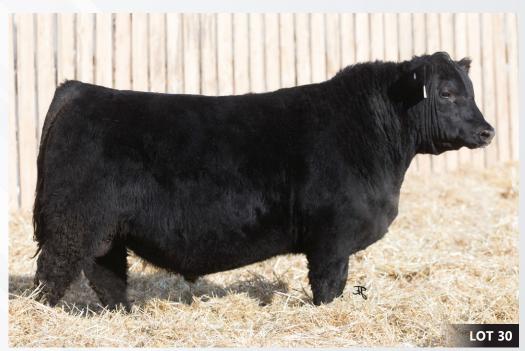

COLEMAN CHARLO 0256 S A V BLACKCAP MAY 4136 S A V 707 RITO 9969 S A V EMBLYNETTE 7566

R B TOUR OF DUTY 177 **MERIT BEAUTY 3110** 

HF PROWLER 43U MERIT HEROINE 2060

WK LADY MAY 2347

CE: ★ ★ ★

HLC Bloodline 45K 2278056 CHD 45K January 19 2022

**COLEMAN CHARLO 0256** 

S A V EMBLYNETTE 7566

S A V 707 RITO 9969

WK MISS 6191

S A V BLACKCAP MAY 4136

PINE RIDGE HAMMER S322

S A V RAINFALL 6846 **S A V BLOODLINE 9578** S A V EMBLYNETTE 2369

K R GAVEL 1057 **KR LADY MAY 4382** 

| BW    | ADJ WW | ADJ YW |
|-------|--------|--------|
| 93 ET | 684    | 1349   |

**KOUPALS B&B IDENTITY THOENE TRAVELER 004-563** 

45k A son of proven donor KR Lady May 4382, he is a bull I love for his shear mass and volume. If depth of rib is something you need to add or improve on in your herd he's sure to make it happen.