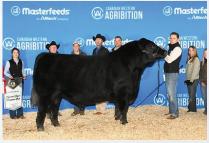

"HLC Elevation" will be headliner sale day! The Intermediate Bull Calf Champion at the 2022 Canadian Western Agribition comes with outstanding performance numbers, style and shape. His sire "Bloodline" is marking his own history but the strength of "Elevation's" mother, makes him a must own bull. Not to be over-shadowed, several paternal brothers with breeder potential are not far behind. The genetic diversity of the leading Angus bulls is represented in this great angus offering and what uniformity with shape and dimension! This uniformity must be credited to the predictable HLC cowherd. Whether you are looking for a power bull to add pay weight to your calf crop or a heifer bull to keep the replacements happy, the shelves are packed full of quality. The folks at Nu-Horizon are coming to this event with a powerful and

An exciting opportunity to to acquire an individual that combines real world power, soundness, and eye appeal in a genetically stacked package. "Elevation" 100k is bull that will add bone and hair as well as length of body and huge centre body dimension. Possibly one of the most exciting pieces to the puzzle is his dam, Erica 561G. She is a female that has proven herself to be a superior maternal masterpiece. Her progeny have not only got it done in the show ring, they are proving them selves in the breeding fields as well. The first calves by maternal brother, Private Stock, are hitting the ground now and couldn't be more exciting. They'd easily be the most consistent calves we have seen hit the ground this spring. Take some of the guess work out of your breeding plans and elevate your calf crop to a new level!

**CE**: ★ ★

LOT 1 | CWA Intermediate Calf Champion

HLC ERICA 561G | Dam

**HLC PRIVATE STOCK** | Maternal Brother

HLC CSI HEROINE 766H | Maternal Sister