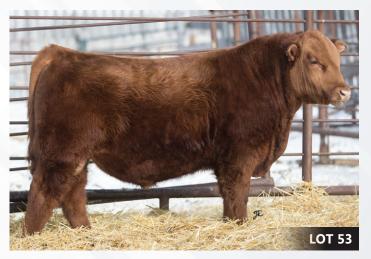

- -Big time growth, top 10% for WW, top 3% for YW
- -Sire verified.

N H 48

# RED NU-HORIZON Payload 204K

Male 2279622 TK 204K January 19 2022

RED PELTON WIDELOAD 78B
RED RAML PAYLOAD 9500

RED RAML CHEROKEE MAIDEN 500

RED COCKBURN ROUND UP 8069

RED NU-HORIZON REBECCA 089H

RED NU-HORIZON REBECCA 677D

RED SLGN WIDELOAD 920W
RED PELTON MISS JAYLA 0508S
RED HXC CONQUEST 4405P
RED WDZ SRV FASHION 1135
RED PIE THE COWBOY KIND 343
RED COCKBURN CORA 330A
RED RRAR DETOUR 37A
RED MCRAE'S REBECCA 16U\*

 BW
 ADJ WW
 ADJ YW
 CE
 BW
 WW
 YW
 Milk

 72
 624
 7
 -0.3
 45
 75
 24

- -Big statured, long bodied bull that will add lots of length and stretch to his calves
- -Dam is one of our top two year olds that has a perfect udder.
- -Calving ease bull that still has solid growth numbers behind him

-Sire verified.

**LOT 48** 