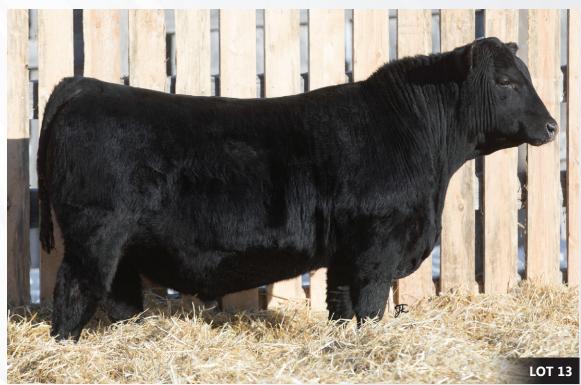

COLEMAN CHARLO 0256 S A V BLACKCAP MAY 4136 S A V 707 RITO 9969 S A V EMBLYNETTE 7566

R B TOUR OF DUTY 177 **MERIT BEAUTY 3110** 

HF PROWLER 43U MERIT HEROINE 2060

WK LADY MAY 2347

CE: ★ ★ ★

HLC Bloodline 45K 2278056 CHD 45K January 19 2022

**COLEMAN CHARLO 0256** 

S A V EMBLYNETTE 7566

S A V 707 RITO 9969

WK MISS 6191

S A V BLACKCAP MAY 4136

PINE RIDGE HAMMER S322

S A V RAINFALL 6846 **S A V BLOODLINE 9578** S A V EMBLYNETTE 2369

K R GAVEL 1057 **KR LADY MAY 4382** 

| BW    | ADJ WW | ADJ YW |
|-------|--------|--------|
| 93 ET | 684    | 1349   |

**KOUPALS B&B IDENTITY THOENE TRAVELER 004-563** 

45k A son of proven donor KR Lady May 4382, he is a bull I love for his shear mass and volume. If depth of rib is something you need to add or improve on in your herd he's sure to make it happen.

CE: ★

KR LADY MAY 4382 | Dam

HLC CSI Bloodline 37K

**COLEMAN CHARLO 0256** 

S A V EMBLYNETTE 7566 RITO 707 OF IDEAL 3407 7075

S A V RESOURCE 1441

S A V 707 RITO 9969

S A V BLACKCAP MAY 4136