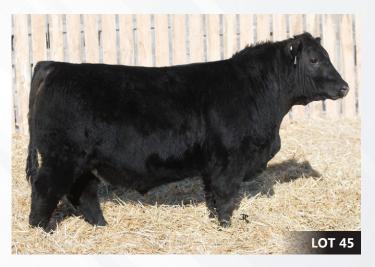

United 51k is an outstanding individual that has unmatched centre body dimension, length of spine, big testicles, and moves out like a cat. The cattle sired by America have a consistent pattern with loads of style and power. CE: ★